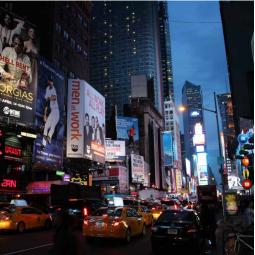

#### DAY 3: STATUE OF LIBERTY - ONE WORLD - 9/11 MUSEUM

This morning board a ferry to visit the Statue of Liberty and Ellis Island. The Statue of Liberty has become a global symbol of freedom. Ellis Island was the first stop in the American journey for millions of immigrants from around the world. Later visit the new One World Observatory, positioned on top of the tallest building in the Western Hemisphere, on levels 100, 101, and 102 of the 1,776 foot tall One World Trade Center building, One World Observatory provides unique, panoramic views of New York City, its most iconic sites, and surrounding waters. Then see the 9/11 Memorial, a tribute of remembrance to the victims & events of September 11, 2001. Then visit the **9/11 Memorial Museum**, a moving experience located within the archaeological heart of the World Trade Center which documents the impact of the events and explores the continuing significance of September 11, 2001. Tonight maybe take in a Broadway Show on your own.